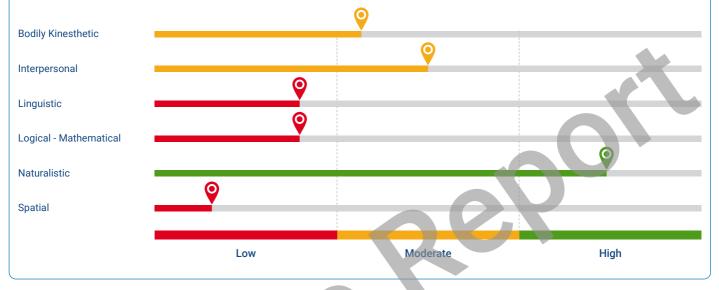

#### Multiple Intelligence (Your Strongest Intelligences and Preferred Learning Approaches)

The Multiple Intelligence test uncovers the diverse ways in which you process information and solve problems. By understanding these perceived abilities, you gain insight into activities that suit your skill-set, helping you choose careers that you are inclined to be successful at.