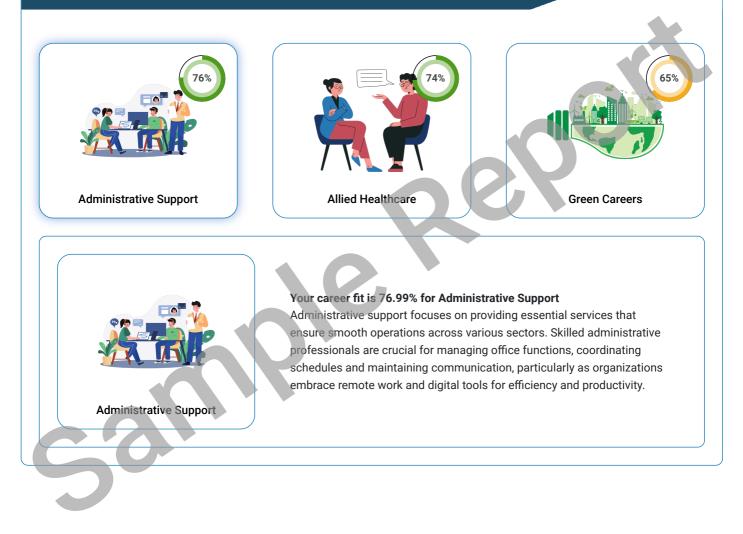

# Manodarpan

# Career Pathway Assessment Report

**Richard Rills** 

May, 2025



# **Career Pathway Assessment Report**

| User Details | Name: Richard Rills                | Stream/Course : Arts       |  |
|--------------|------------------------------------|----------------------------|--|
|              | Class : 12 <sup>th</sup>           | School : DPS Public School |  |
|              | Email : completecareer@yopmail.com |                            |  |

## **Top 3 Recommended Careers**





# A Quick Snapshot

Interest (Key and Secondary Areas of Interest)



The Personality assessment highlights those unique characteristics and qualities that define an individual. They focus on those inherent and enduring aspects which help us predict one's pattern of thinking, feeling and behaving in a given situation. These personality traits allow us to predict career pathways that a person is naturally suited for.

| Agreeableness 0                   | % Assertive    | Accomodating  | 91% |
|-----------------------------------|----------------|---------------|-----|
| Conscientiousness 9               | % Flexible     | Organized     | 09% |
| Emotionality 5                    | % Resilient    | Compassionate | 50% |
| Extraversion 8                    | % Reserved     | Outgoing