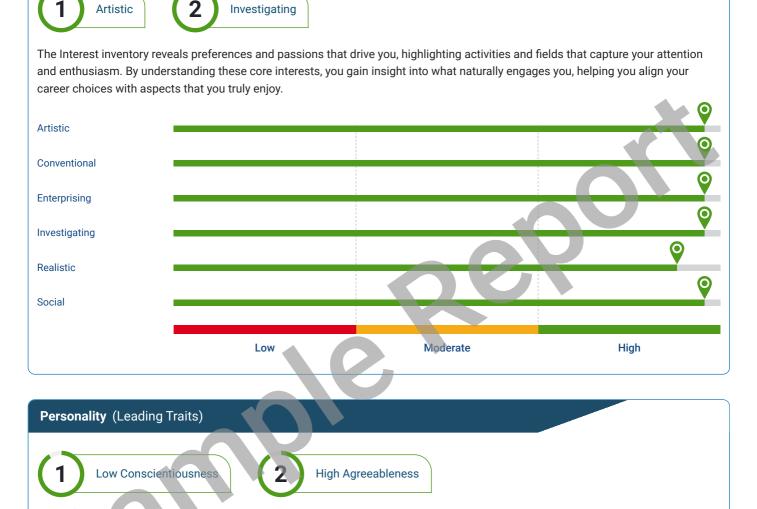

# A Quick Snapshot

Interest (Key and Secondary Areas of Interest)

The Personality assessment highlights those unique characteristics and qualities that define an individual. They focus on those inherent and enduring aspects which help us predict one's pattern of thinking, feeling and behaving in a given situation. These personality traits allow us to predict career pathways that a person is naturally suited for.